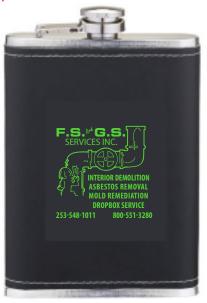

**Order#**: 150942

**Product:** Collapsible Shot Cup 8 Oz Flask

Item #: 1101-318711

Imprint Method: Screen Print on the Front: PMS 802

Actual Imprint Size: 1"W x 1"H

Note: I have made some adjustments to your artwork in order to print better.

Note: flourescent Green is not a vaild PMS number. I have usedPMS 802 on this proof.