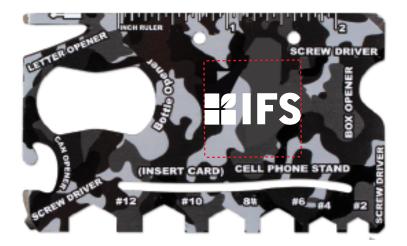

Order#: 150941 Product: Camo Credit CardTool: Black Camo Item #: 1371-318546 Imprint Method: Pad Print on theTool: White Actual Imprint Size: 1"W x 0.33"H