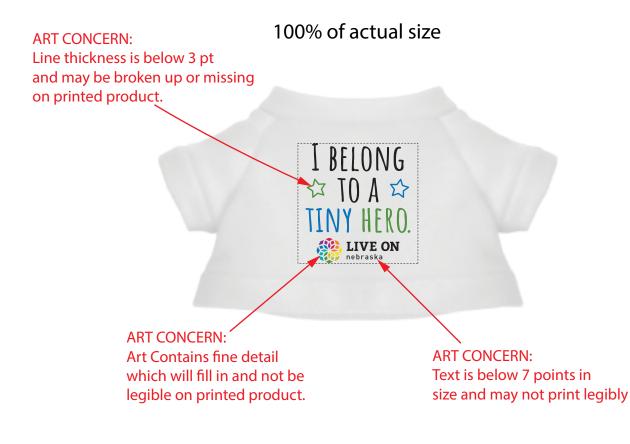

Order#: 150922 Product: Cuddly Plush Teddy Bear: White T Shirt Item #: 1016-309497 Imprint Method: PhotoImage Full Color on the On T-Shirt Actual Imprint Size: 1"W x 1.25"H

## \*\*\*IMPORTANT INFORMATION\*\*\* (PLEASE READ)

Please proof carefully for spelling errors, omissions, and layout accuracy. It is your responsibility to correct any errors. Garrett Specialties assumes no responsibility for errors after a proof has been authorized to print. Please note changes or revisions to your proof from your original instructions may cause revision in your ship date. Delays in paper proof approval also may require a change in your schedule ship dates. Occasionally, some fax machines may distort the image. Please pay close attention to numbers.

It is imperative that you view your e-proof and submit your approval and/or changes promptly to maintain your anticipated delivery date.

Please keep in mind that this virtual proof is not a printed sample of your artwork on our product. The size and placement of the artwork may vary from this proof when actually printed on the product. Carefully review the attached proof for verification of copy & layout.

Due to inherent technical differences in color monitors, the imprint colors and product colors depicted in the attached proof will not resemble those in the final product. We make every effort to match requested custom colors, but cannot guarantee a 100% exact match. Imprints are applied using pad or screen inks. These inks are hand mixed as close as possible to the requested color but may vary 2 to 4 shades. For this reason an exact PMS match cannot be guaranteed. Your order is ON HOLD until we receive an approval from you in reference to your artwork.