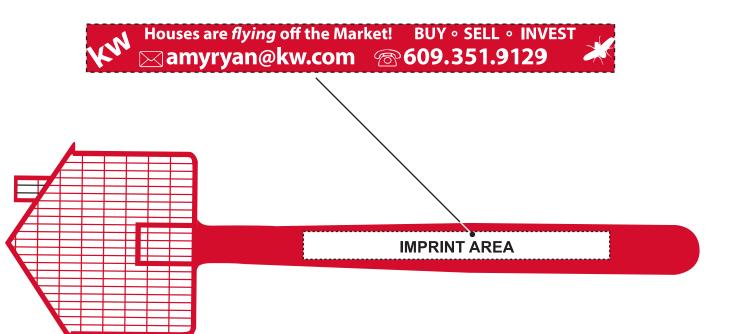

Order#: 150894 Product: House Flyswatter: Red Item #: 1116-303517 Imprint Method: Hot Stamp on the Handle: White Actual Imprint Size: 5.5"W x 0.5"H