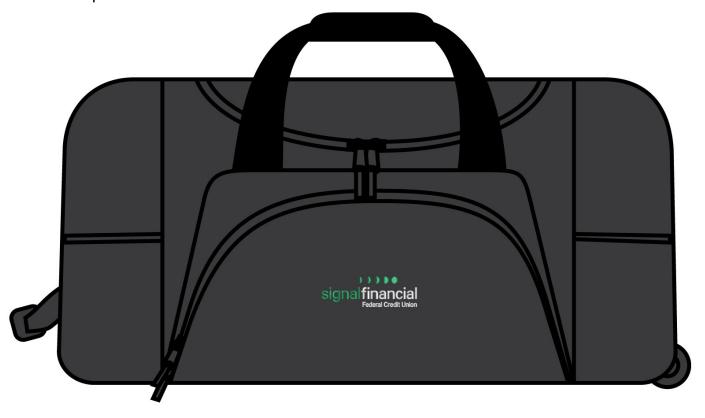

Order#: 150890

Product: High Sierra® 26 Inch Wheeled Duffel

Item #: 1067-302019

Imprint Method: Embroidery on the Front Pocket: Green, White

Proof is for Art Placement only. Image is a digital representation of the digitized file. Item and thread color may not be an exact match to final result. Thread trims may be visible and letters may appear skewed in this image, but will not appear so when sewn on final product.