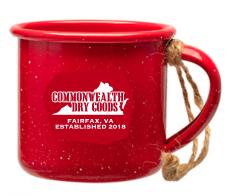

**Order#**: 150879

**Product:** Mini Campfire Mug Ornament: Red

Item #: 1354-320537

Imprint Method: Screen Print on the Mug: White

Actual Imprint Size: 1"W x 0.61"H

Note: I SPLIT THE BOTTOM TEXT ONTO TEO LIENS TO ENLARGE IT AND MAKE IT MORE LEGIBLE