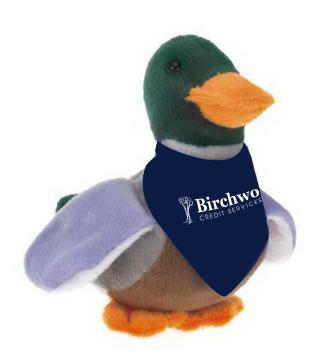

Order#: 150878

**Product:** Stuffed Mallard Duck: Navy Bandana

**Item #**: 1325-309493

Imprint Method: Screen Print on the Bandana.: White

Actual Imprint Size: 2.5"W x .6"H