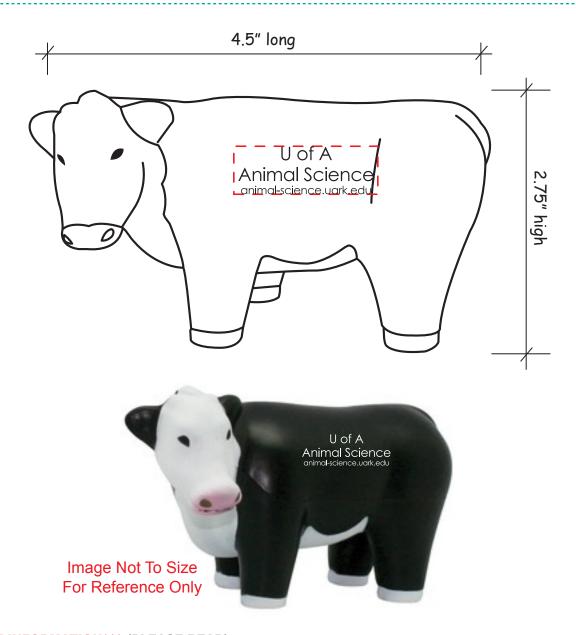

Order#: 150874

**Product:** Steer Squeezies Stress Reliever - Black

**Item #**: 1364-307915

**Imprint Method:** Screen Print on the Front - White

Actual Imprint Size: 1.5"W x 0.5"H