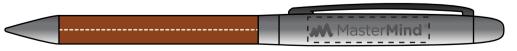

**Order#**: 150859

Product: SierraTM Journal and TuscanyTM Pen Gift Set

**Item #**: 1097-314352

Imprint Method: Debossed on the Journal - Front; Laser Engraved on the Pen-Cap

NOTE: I REMOVED THE TAGLINE THAT WAS UNDER THE LOGO BECUASE IT WOULD NOT PRINT LEGIBLY. PLEASE ADVISE IF THIS IS OKAY.