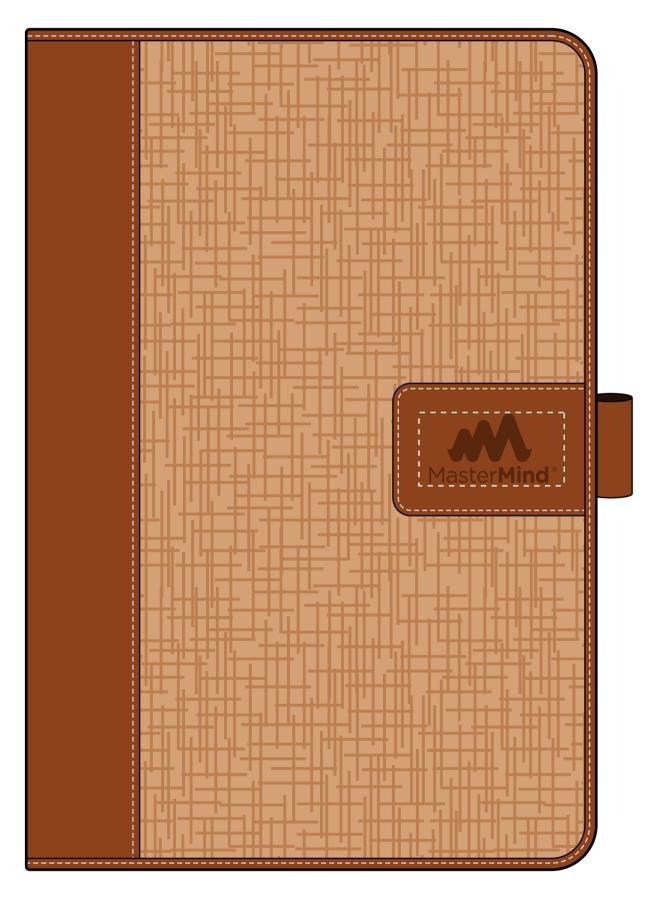

**Order#**: 150859

Product: SierraTM Journal and TuscanyTM Pen Gift Set

**Item #**: 1097-314352

Imprint Method: Debossed on the Journal - Front; Laser Engraved on the Pen-Cap

NOTE: I REMOVED THE TAGLINE THAT WAS UNDER THE LOGO BECUASE IT WOULD NOT PRINT LEGIBLY. PLEASE ADVISE IF THIS IS OKAY.