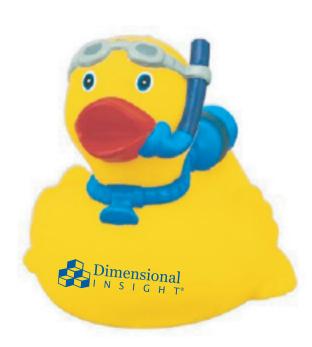

Order#: 150854 Product: Rubber Diver Duck Item #: 1113-104440 Imprint Method: Pad Print on the Chest: Blue 286 Actual Imprint Size: 1.25"W x 0.28"H