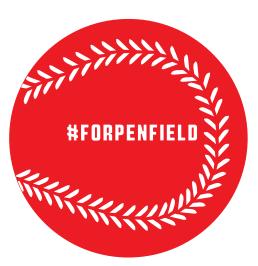

Order#: 150846

**Product: Baseball Stress Reliever: Red** 

Item #: 1008-304660

Imprint Method: Pad Print on the Front & Back: White

Actual Imprint Size: 2"W x 2"H