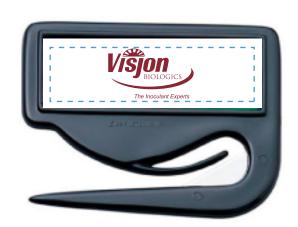

Order#: 150840

**Product: Zippy® 101 Letter Opener: Black** 

Item #: 1215-102475

Imprint Method: Pad Print on the Front (Paper Insert): Maroon 202

Actual Imprint Size: 0.89" W X 0.53"H