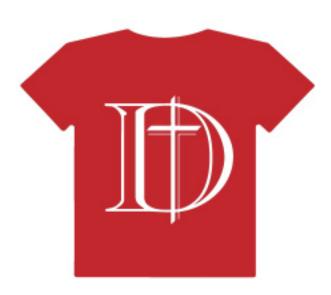

Order#: 150835

Product: Plush Tiger - 10": Red T Shirt

Item #: 1325-309848

Imprint Method: Screen Print on the T-Shirt: White

Actual Imprint Size: 2"W x 2"H