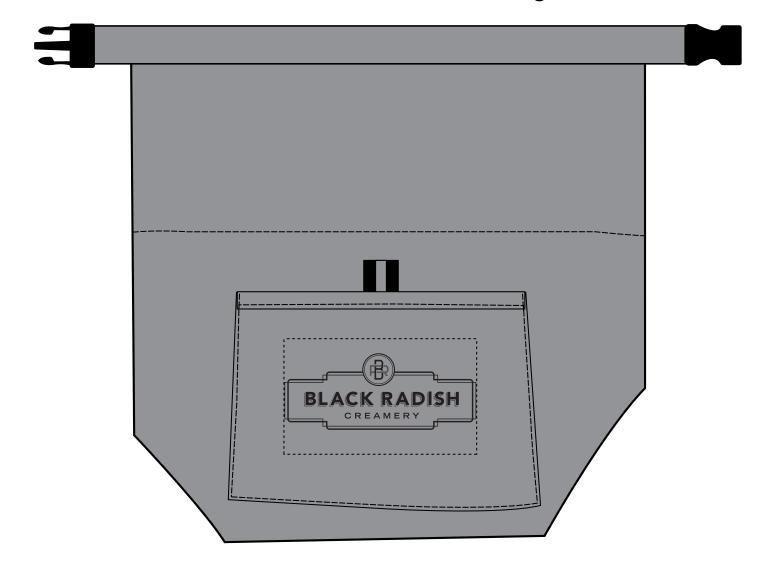

Order#: 150829 Product: Bellevue Insulated Lunch Tote: Grey Item #: 1008-317144 Imprint Method: Screen Print on the Front Pocket : Black Actual Imprint Size: 5" W X 2"H

Bellevue Insulated Lunch Tote 40% of actual size For Viewing