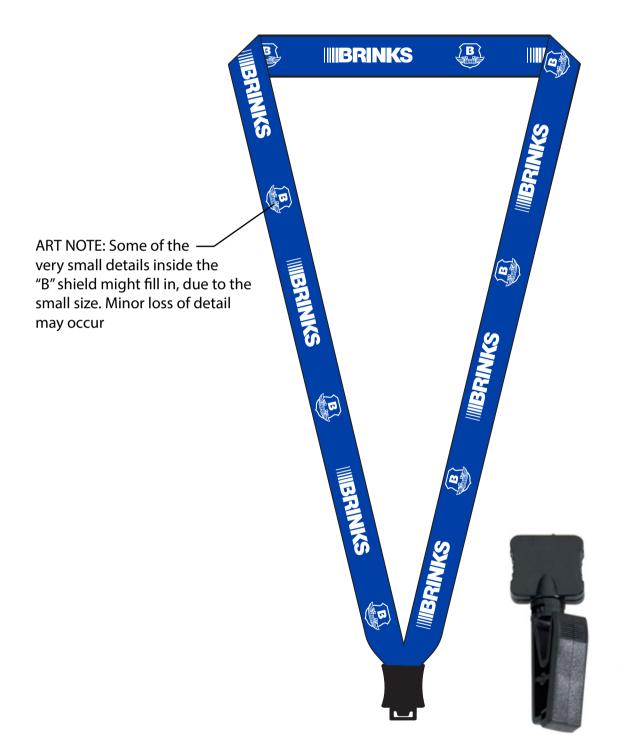

**Order#**: 150818

Product: Dye-Sublimated Polyester Lanyard with O-Ring Attachment 3/4 Inch: Plastic Bulldog Clip

**Item #**: 1250-301673

**Imprint Method**: 4 Color Process on the Both Sides (End to End)

**Plastic** Bulldog Clip Part#: PA1

\*\*\*IMPORTANT INFORMATION\*\*\* (PLEASE READ)

Please proof carefully for spelling errors, omissions, and layout accuracy. It is your responsibility to correct any errors. Garrett Specialties assumes no responsibility for errors after a proof has been authorized to print. Please note changes or revisions to your proof from your original instructions may cause revision in your ships and the interest Please note. date. Delays in paper proof approval also may require a change in your schedule ship dates. Occasionally, some fax machines may distort the image. Please pay close attention to numbers.