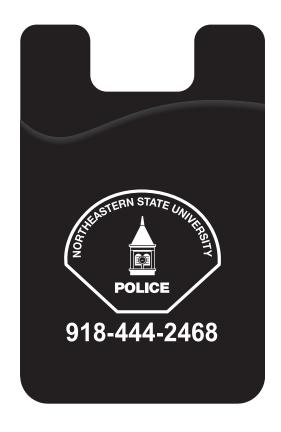

**Order#**: 150801

**Product:** Econo Silicone Mobile Device Pocket - Black

**Item #**: 1097-310432

Imprint Method: Silkscreen on the On Pocket - White

"for measurement only - logo will be imprinted center position on item (see template layout)"