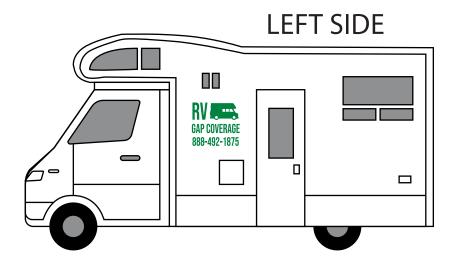

Order#: 150796

Product: RV Stress Reliever Item #: 1339-315020

Imprint Method: Screen Print on the Front Door Side: Kelly Green 348

Actual Imprint Size: 0.5"W x 0.45"H

Note: The logo you sent as is will not work in this small imprint space. I have provided an alternative that will allow for the design to print legibly. Please advise