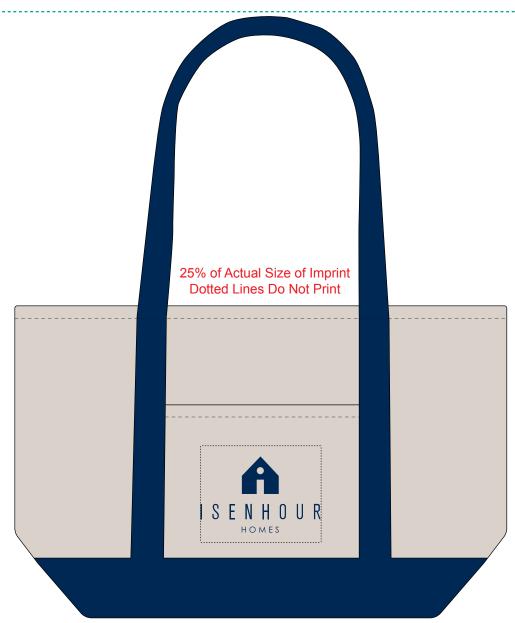

**Order#**: 150794

**Product**: Cotton Canvas Boat Tote : Navy

**Item #**: 1348-315983

Imprint Method: Silkscreen on the Front Pocket: PMS 295C

Actual Imprint Size: 5"W x 3.18"H