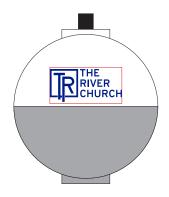

Order#: 150792

**Product:** Fishing Bobber: Blue & White

**Item #**: 1280-104606

Imprint Method: Screen Print on the Top: Reflex Blue

Actual Imprint Size: 0.75" W x 0.3424" H

Note: Red box indicates imprint area and will not print.

Geometric shapes are prone to distortion when imprinted on curved or domed surfaces.

Small details in the art might fill in slightly.

## 100% Actual Std Imprint Size

Art Size 0.75" W x 0.3424" H

Graphic is for placement only not to scale