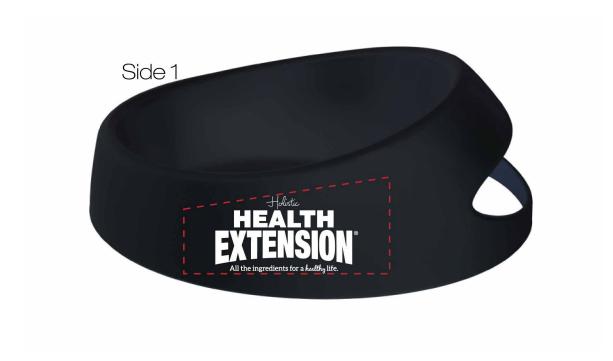

**Order#**: 150780

Product: Small Scoop-It Bowl™: Black

**Item #**: 1098-306075

Imprint Method: Pad Print on the Side 1: White