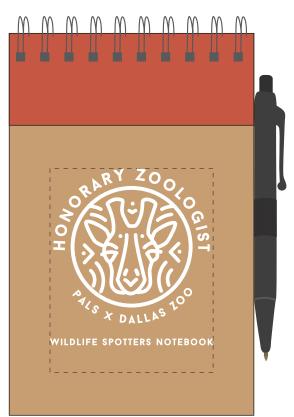

# eProof

2 Split Rock Drive Suite 11, Cherry Hill, NJ 08003 Telephone: 1-856 424-4818 or 1-800 320-1510 Fax: 1-856 424-5269 Hours of Operation: 9:00 - 5:30 pm Eastern, M - F Customer Service E-mail: service@garrettspecialties.com

Order#:150775Product:Pocket-Eco Note Keeper: RedItem #:1097-300061Imprint Method:Silkscreen on the Front: White or Black (see below)Actual Imprint Size:2"W x 2.1718"H

We have set art into top of imprint area so that the imprint does not fall below the elastic band.

**NOT ACTUAL SIZE** 

### Please confirm imprint placement.

100% Actual Size 2"W x 2.1718"H

### LAYOUT-1

#### White imprint will not show on Natural surface



## LAYOUT-2

#### Suggested art with Black imprint



### \*\*\*IMPORTANT INFORMATION\*\*\* (PLEASE READ)

Please proof carefully for spelling errors, omissions, and layout accuracy. It is your responsibility to correct any errors. Garrett Specialties assumes no responsibility for errors after a proof has been authorized to print. Please note changes or revisions to your proof from your original instructions may cause revision in your ship date. Delays in paper proof approval also may require a change in your schedule ship dates. Occasionally, some fax machines may distort the image. Please pay close attention to numbers.

It is imperative that you view your e-proof and submit your approval and/or changes promptly to maintain your anticipated delivery date.

Please keep in mind that this