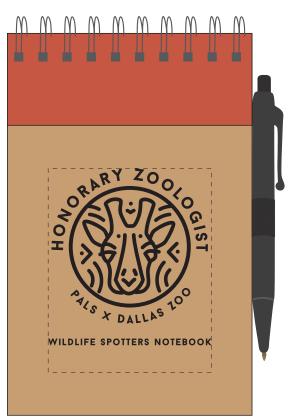

# eProof

2 Split Rock Drive Suite 11, Cherry Hill, NJ 08003 Telephone: 1-856 424-4818 or 1-800 320-1510 Fax: 1-856 424-5269 Hours of Operation: 9:00 - 5:30 pm Eastern, M - F Customer Service E-mail: service@garrettspecialties.com

Order#:150775Product:Pocket-Eco Note Keeper: RedItem #:1097-300061Imprint Method:Silkscreen on the Front: White or Black (see below)Actual Imprint Size:2"W x 2.1718"H

We have set art into top of imprint area so that the imprint does not fall below the elastic band.

**NOT ACTUAL SIZE** 

### Please confirm imprint placement.

100% Actual Size 2"W x 2.1718"H

### LAYOUT-1

#### White imprint will not show on Natural surface



## LAYOUT-2

#### Suggested art with Black imprint



### \*\*\*IMPORTANT INFORMATION\*\*\* (PLEASE READ)

Please proof carefully for spelling errors, omissions, and layout accuracy. It is your responsibility to correct any errors. Garrett Specialties assumes no responsibility for errors after a proof has been authorized to print. Please note changes or revisions to your proof from your original instructions may cause revision in your ship date. Delays in paper proof approval also may require a change in your schedule ship dates. Occasionally, some fax machines may distort the image. Please pay close attention to numbers.

It is imperative that you view your e-proof and submit your approval and/or changes promptly to maintain your anticipated delivery date.

Please keep in mind that this virtual proof is not a printed sample of your artwork