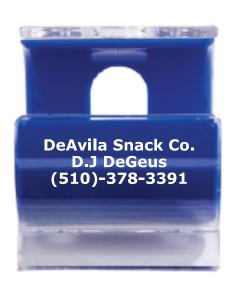

**Order#**: 150772

Product: Clam Cell Phone Holder: Blue

**Item #**: 1205-311306

Imprint Method: Pad Print on the Front: White

Actual Imprint Size: 1.55"W x 0.5"H