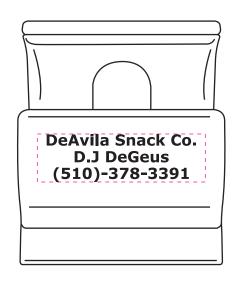

**Order#**: 150772

Product: Clam Cell Phone Holder: Blue

**Item #**: 1205-311306

Imprint Method: Pad Print on the Front: White

Actual Imprint Size: 1.55"W x 0.5"H