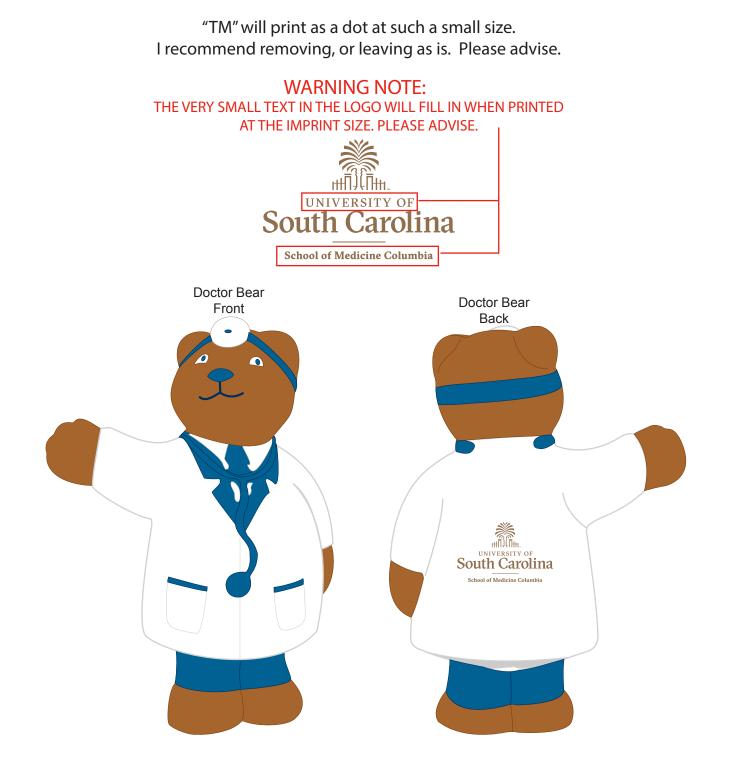

Order#: 150770 Product: Doctor Bear Stress Ball Item #: 1008-304963 Imprint Method: Pad Print on the Back: Metallic Gold 874 Actual Imprint Size: 1"W x 0.62"H

## \*\*\*IMPORTANT INFORMATION\*\*\* (PLEASE READ)

Please proof carefully for spelling errors, omissions, and layout accuracy. It is your responsibility to correct any errors. Garrett Specialties assumes no responsibility for errors after a proof has been authorized to print. Please note changes or revisions to your proof from your original instructions may cause revision in your ship date. Delays in paper proof approval also may require a change in your schedule ship dates. Occasionally, some fax machines may distort the image. Please pay close attention to numbers.