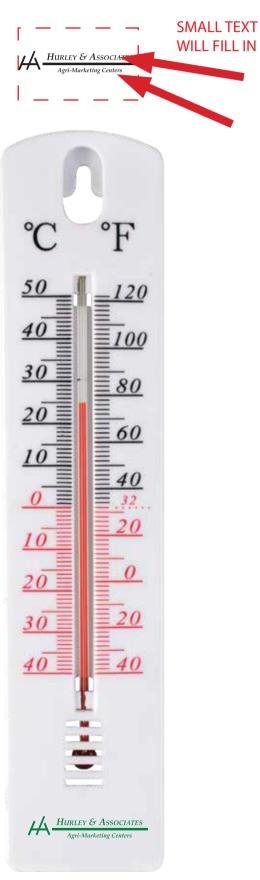

## PLEASE SELECT ONE OPTION TO PRINT

MAXIMUM IMPRINT AREA: 1 1/4" X 3/4"

## **OPTION 1 ORIGINAL ART**