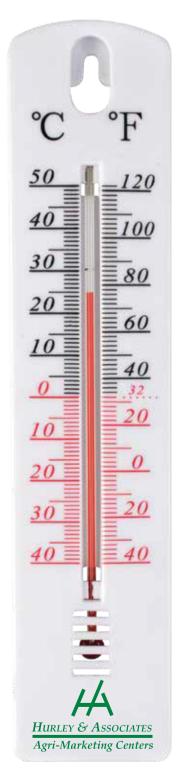

## PLEASE SELECT ONE OPTION TO PRINT

MAXIMUM IMPRINT AREA: 1 1/4" X 3/4"

## **OPTION 2 OUR SUGGESTION**