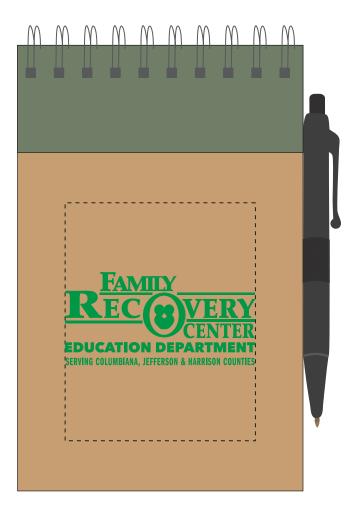

Order#:150756Product:Pocket-Eco Note Keeper GreenItem #:1097-300061Imprint Method:Pad Print on the Front: Medium Green 347Actual Imprint Size:2"W × 0.98"H

Note: I made some slight adjustments to the logo so that the logo would print more clearly and legibly