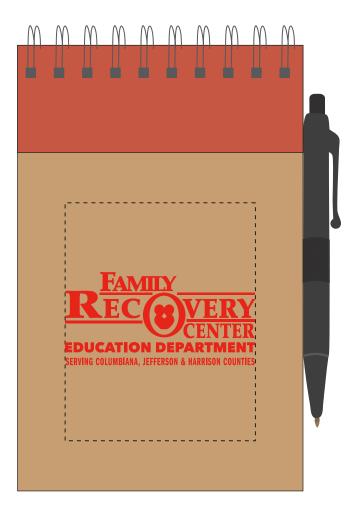

Customer Service E-mail: service@garrettspecialties.com

Order#: 150756 Product: Pocket-Eco Note Keeper Red Item #: 1097-300061 Imprint Method: Pad Print on the Front: Red 485 Actual Imprint Size: 2"W x 0.98"H