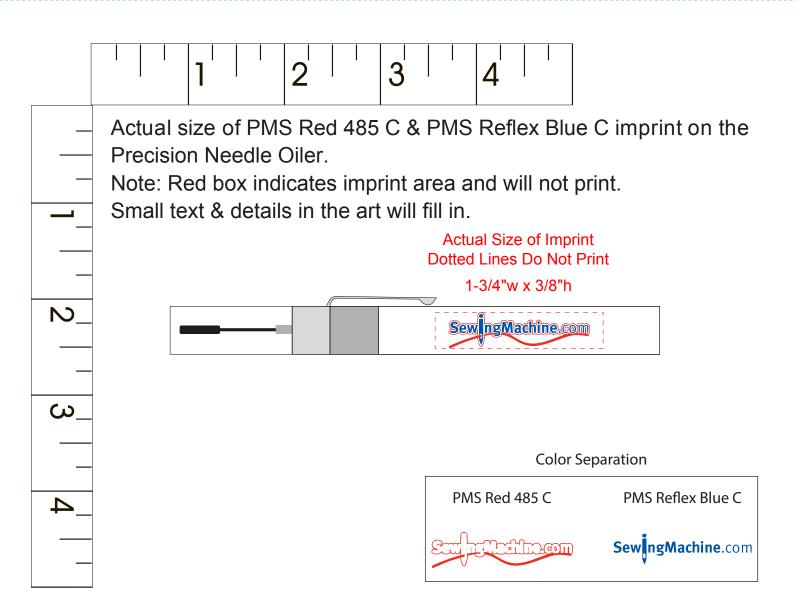

Order#: 150727 Product: Precision Oiler Item #: 1280-104664

Imprint Method: Screen Print on the Barrel - Red 485 & Reflex Blue