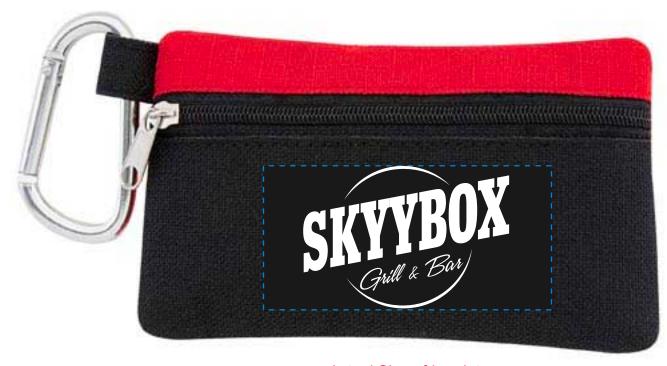

**Order#**: 150713

**Product:** Montana Tee Pouch: Red/Black

**Item #**: 1109-301218

Imprint Method: Heat Transfer on the Front: White

Actual Imprint Size: 2.15"W x 1.5"H

Actual Size of Imprint
Dotted Lines Do Not Print