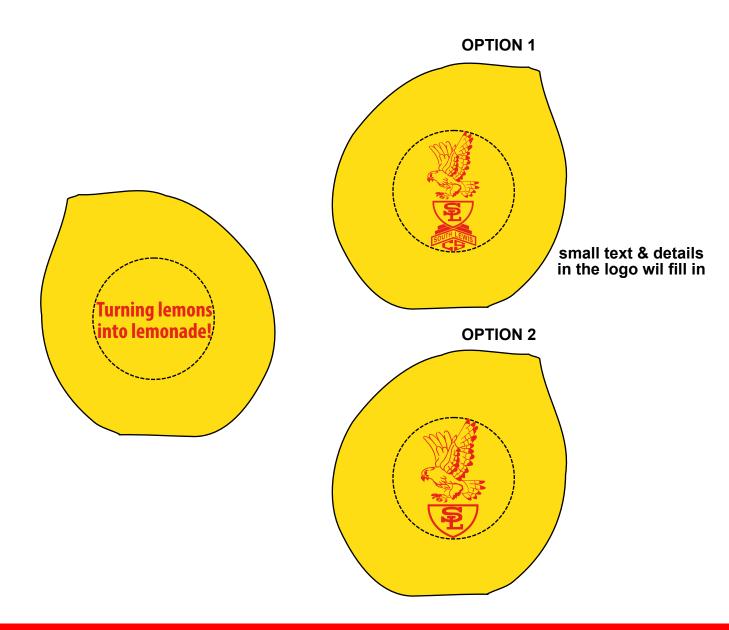

Order#: 150706-Q

Product: Lemon Stress Ball Item #: 1008-303802

Imprint Method: Screen Print on the First & Second Sides: Red 485

## \*\*\*IMPORTANT INFORMATION\*\*\* (PLEASE READ)

Please proof carefully for spelling errors, omissions, and layout accuracy. It is your responsibility to correct any errors. Garrett Specialties assumes no responsibility for errors after a proof has been authorized to print. Please note changes or revisions to your proof from your original instructions may cause revision in your ship date. Delays in paper proof approval also may require a change in your schedule ship dates. Occasionally, some fax machines may distort the image. Please pay close attention to numbers.

It is imperative that you view your e-proof and submit your approval and/or changes promptly to maintain your anticipated delivery date.

Please keep in mind that this virtual proof is not a printed sample of your artwork on our product. The size and placement of the artwork may vary from this proof when actually printed on the product. Carefully review the attached proof for verification of copy & layout.