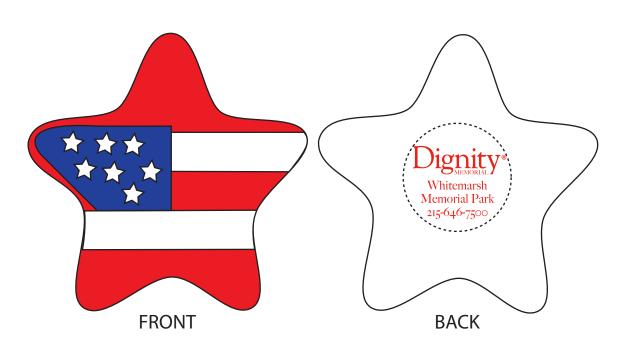

**Order#**: 150682

**Product:** Patriotic Star Stress Reliever

Item #: 1008-304887

Imprint Method: Pad Print on the Back (Dia.): Red 485

Actual Imprint Size: 1"W x 0.76"H

The word "Memorial" right under "Dignity" is pretty small and may not print legibly