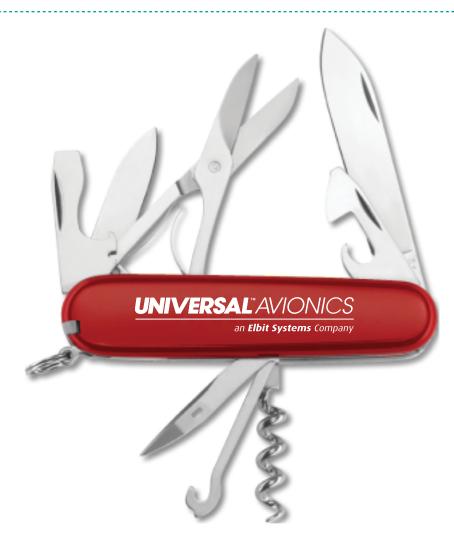

**Order#**: 150681

**Product:** Victorinox® Swiss Army Climber: Red

**Item #**: 1032-102749

Imprint Method: Pad Print on the Front: White

**Actual Imprint Size**: 2.5"W x 0.4"H