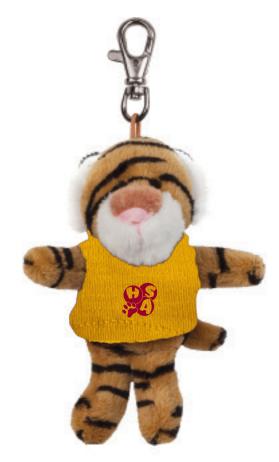

Order#:150663Product:Tiger Wild Bunch Key Tag - Yellow T ShirtItem #:1039-303732Imprint Method:Screen Print on the Shirt (Center) - Burgundy 202Actual Imprint Size:0.6"W x 0.6"H

Note: This si what we have done on previous orders for your school. Please advise if this is okay.