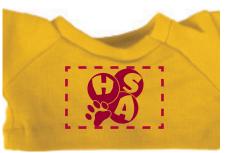

Order#:150663Product:Tiger Wild Bunch Key Tag - Yellow T ShirtItem #:1039-303732Imprint Method:Screen Print on the Shirt (Center) - Burgundy 202Actual Imprint Size:0.6"W x 0.6"H

Note: This si what we have done on previous orders for your school. Please advise if this is okay.

Actual Size of Imprint Dotted Lines Do Not Print