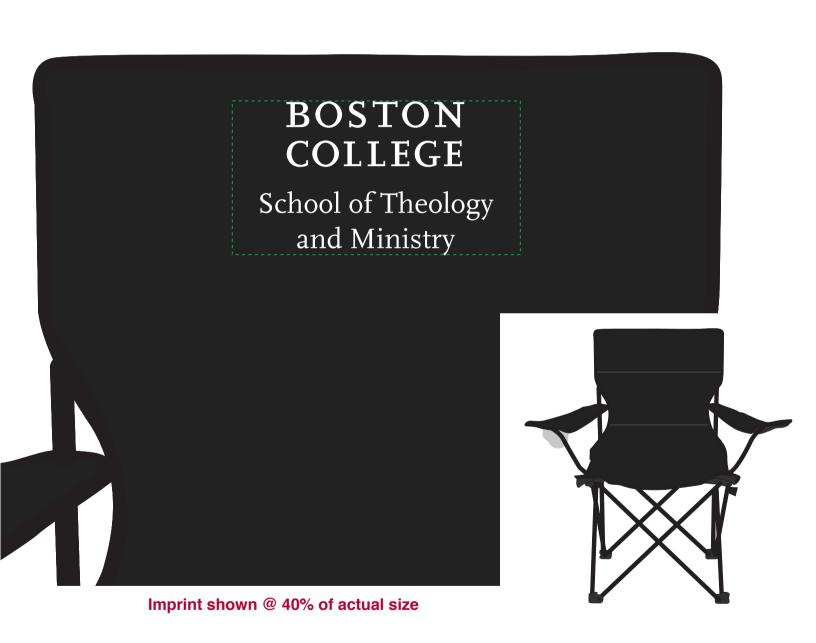

**Order#**: 150636

**Product:** Folding Chair with Carrying Bag: Black

Item #: 1039-310614

Imprint Method: Screen Print on the Front: White

Actual Imprint Size: 6"W x 4"H