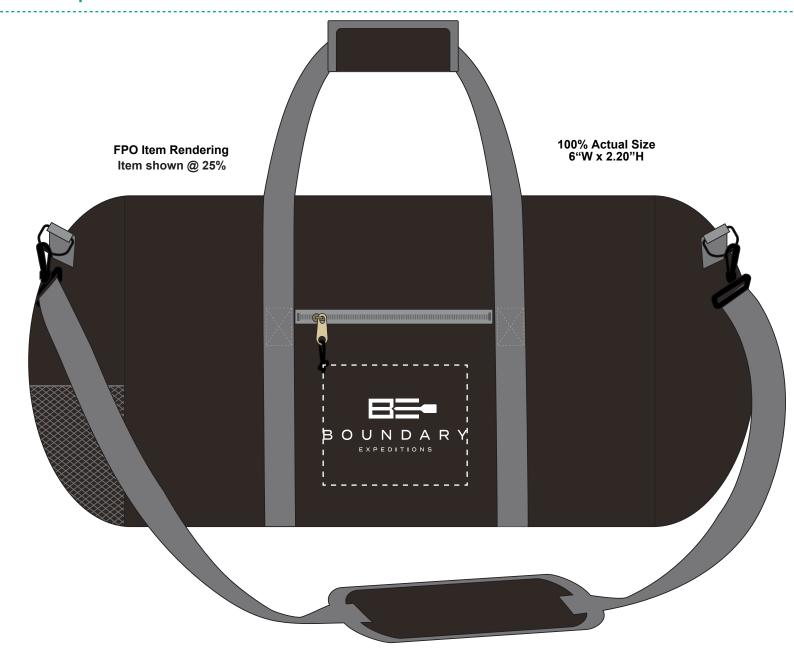

**Order#**: 150628

**Product:** Budget Duffel: Black

Item #: 1097-314451

Imprint Method: Heat Transfer on the Front Pocket: White

Actual Imprint Size: 6"W x 2.20"H