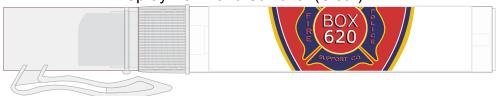

Order#: 150624

**Product:** Spray Pen Hand Sanitizer: Clear

**Item #**: 1008-304283

Imprint Method: Digital Label on the Side

Actual Imprint Size: 1.65"W x 1.87"H

## ACTUAL SIZE WHITE DIGITAL LABEL

GRAY BACKGROUND WILL NOT PRINT SAFE AREA - IMPRINT AREA - BLEED AREA

## ACTUAL SIZE Spray Pen Hand Sanitizer (Clear)