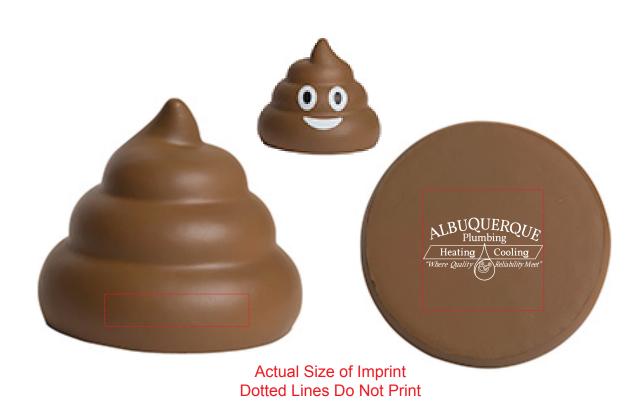

Order#: 150617

**Product:** Poop Emoji Stress Ball

**Item #**: 1364-315012

Imprint Method: Screen Print on the Bottom: White

Actual Imprint Size: 1.25"W x 0.65"H