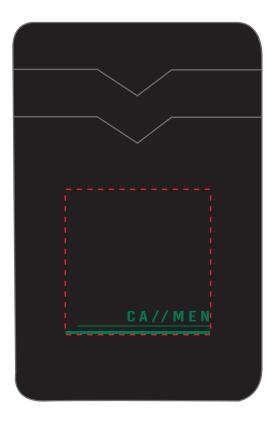

Order#: 150616 Product: RFID 2 Slot Phone Wallet Item #: 1371-318574 Imprint Method: Pad Print on the Front: Green 341

Actual Size of Imprint Dotted Lines Do Not Print