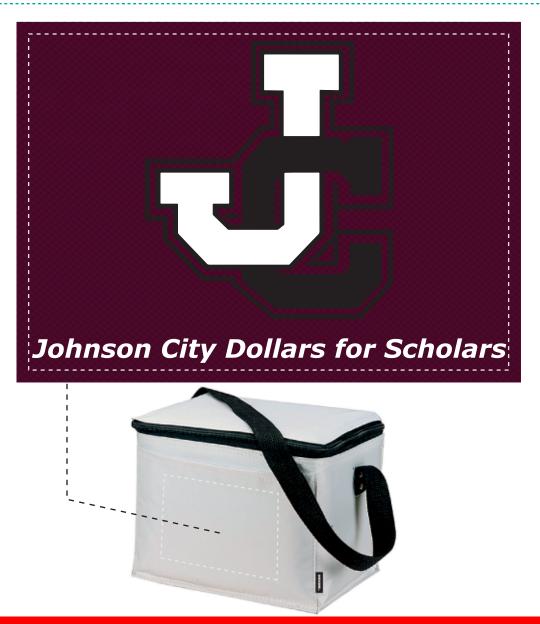

Order#:150614Product:Koozie Six-Pack Kooler: Maroon/BlackTrimItem #:1090-318257Imprint Method:Screen Print on the Front - Pocke: Black, WhiteActual Imprint Size:5"W × 3.35"H