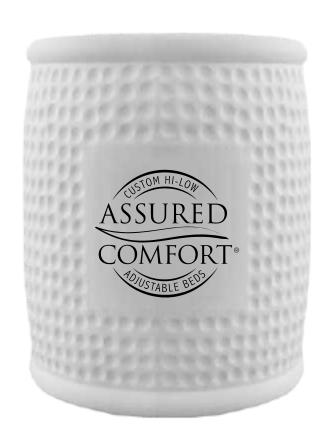

**Order#**: 150596

Product: Golf Can Cooler Item #: 1027-318068

Imprint Method: Pad Print on the Center Front: Black

Actual Imprint Size: 1.5"W x 1.32"H