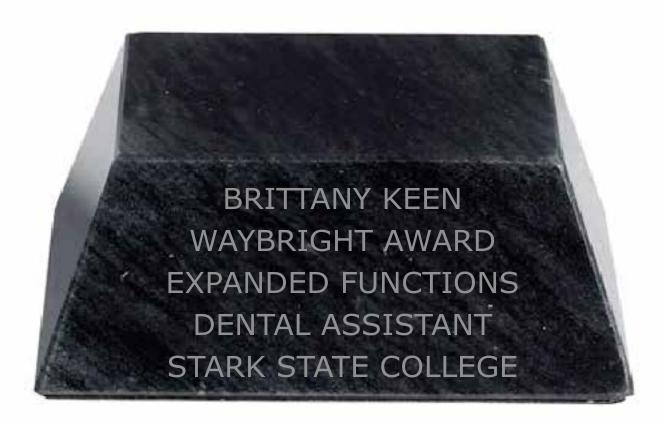

Order#: 150593

**Product:** Large Black Marble Pyramid Base

**Item #**: 1091-313225

Imprint Method: Sand Etched w/ Colorfill on the Front: Silver 877

Actual Imprint Size: 3.63"W x 2"H

BRITTANY KEEN
WAYBRIGHT AWARD
EXPANDED FUNCTIONS
DENTAL ASSISTANT
STARK STATE COLLEGE