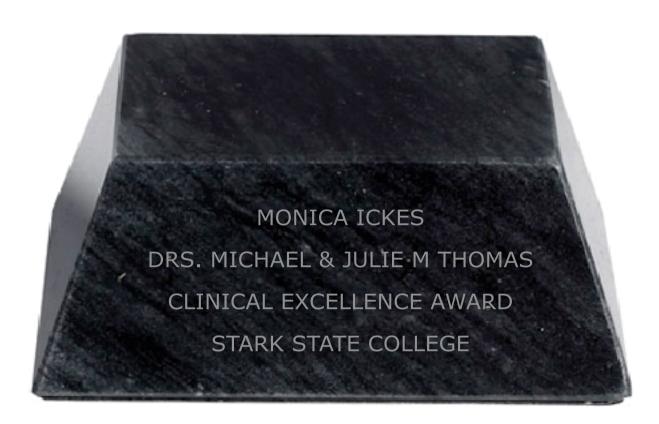

**Order#**: 150593

**Product:** Large Black Marble Pyramid Base

**Item #**: 1091-313225

Imprint Method: Sand Etched w/ Colorfill on the Front: Silver 877

**Actual Imprint Size**: 4"W x 1.5"H

MONICA ICKES

DRS. MICHAEL & JULIE M THOMAS

CLINICAL EXCELLENCE AWARD

STARK STATE COLLEGE