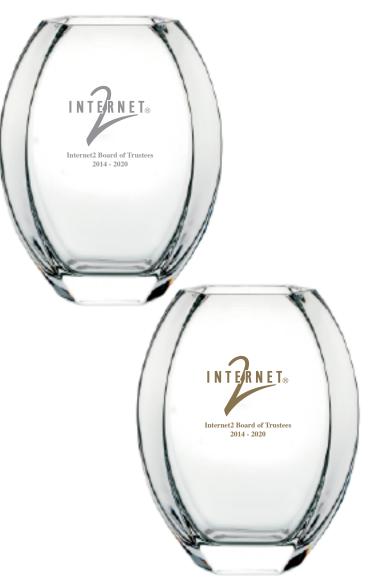

NOTE: GOLD COLOR FILL AS SHOWN
IS APPROXIMATE COLOR RENDERING. THE ACTUAL
COLOR MAY VARY SLIGHTLY

Order#: 150586

Product: Toulon Vase
Item #: 1181-320648

**Imprint Method:** Etched on the Front **Actual Imprint Size:** 3.75"W x 3.5"H