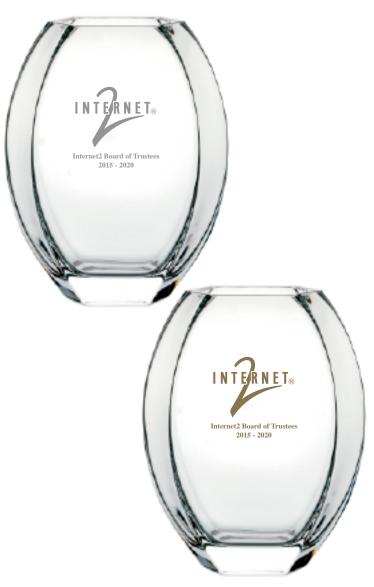

NOTE: GOLD COLOR FILL AS SHOWN
IS APPROXIMATE COLOR RENDERING. THE ACTUAL
COLOR MAY VARY SLIGHTLY

Order#: 150586
Product: Toulon Vase
Item #: 1181-320648

**Imprint Method:** Etched on the Front **Actual Imprint Size:** 3.75"W x 3.5"H