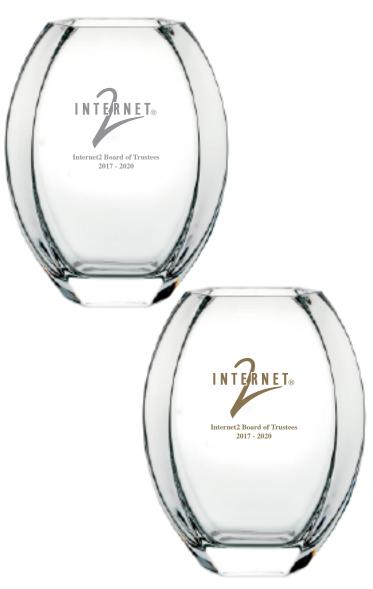

NOTE: GOLD COLOR FILL AS SHOWN
IS APPROXIMATE COLOR RENDERING. THE ACTUAL
COLOR MAY VARY SLIGHTLY

Order#: 150586
Product: Toulon Vase Item #: 1181-320648

**Imprint Method:** Etched on the Front **Actual Imprint Size:** 3.75"W x 3.5"H