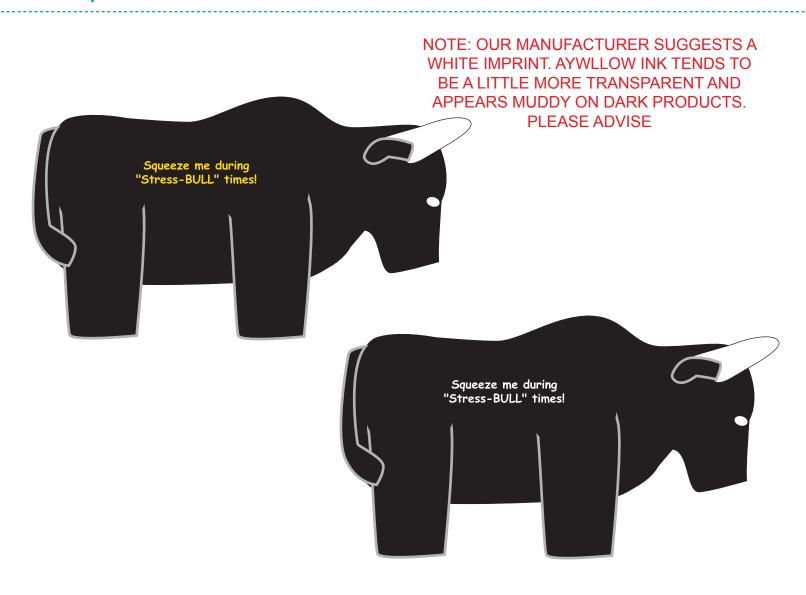

**Order#**: 150577

Product: Bull Stress Ball Item #: 1339-315450

Imprint Method: Pad Print on the Right Side: Yellow 108 or White (please advise)

Actual Imprint Size: 1.25"W x 0.25"H

## \*\*\*IMPORTANT INFORMATION\*\*\* (PLEASE READ)

Please proof carefully for spelling errors, omissions, and layout accuracy. It is your responsibility to correct any errors. Garrett Specialties assumes no responsibility for errors after a proof has been authorized to print. Please note changes or revisions to your proof from your original instructions may cause revision in your ship date. Delays in paper proof approval also may require a change in your schedule ship dates. Occasionally, some fax machines may distort the image. Please pay close attention to numbers.