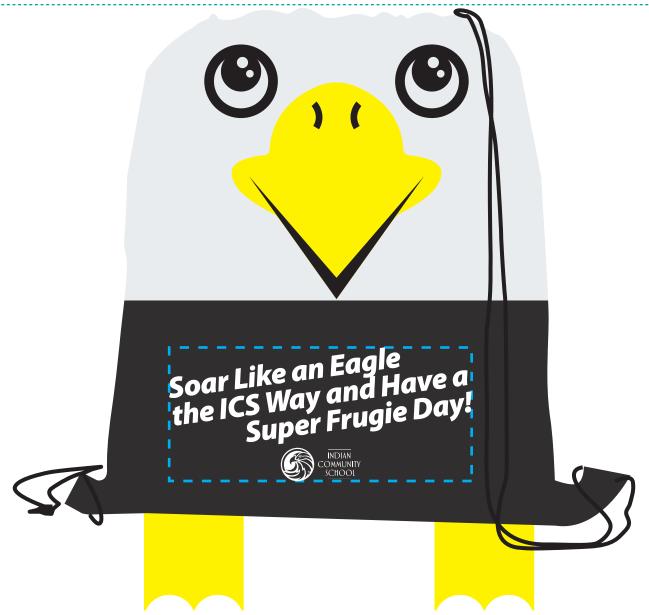

Order#:150574Product:Eagle Paws 'N' Claws Sport PackItem #:1039-307725Imprint Method:Screen Print on the Bottom Center: WhiteActual Imprint Size:9"W x 4"H