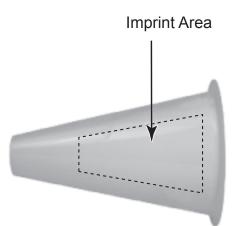

Order#:150570Product:Megaphone with Popcorn Cap: NavyItem #:1116-303531Imprint Method:Silkscreen/Pad Print on the Side: WhiteActual Imprint Size:5"W x 0.92"H

Template Shown at 100% Border Does Not Print Actual Imprint Area: 5" W x 1 1/2" to 3 1/4" H irregular Cap Imprint area: 1 1/4" diameter