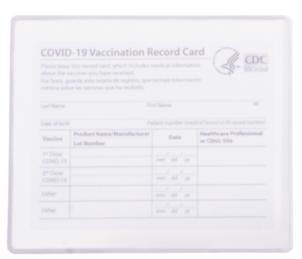

**Order#**: 150564

Product: COVID-19 Vaccination Card Holder: White

**Item #**: 1354-320642

Imprint Method: Screen Print on the Front: Blue 293

Actual Imprint Size: 2.5"W x 2.5"H

\*\*\*IMPORTANT INFORMATION\*\*\* (PLEASE READ)

Please keep in mind that this virtual proof is not a printed sample of your artwork on our product. The size and placement of the artwork may vary from this proof when actually printed on the product. Carefully review the attached proof for verification of copy & layout.