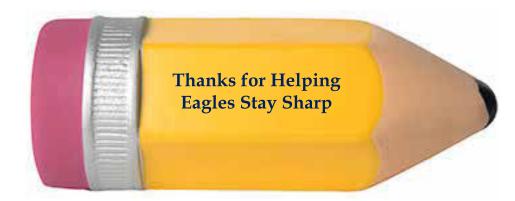

Order#: 150540 Product: Sharpened Pencil Stress Ball Item #: 1364-317780 Imprint Method: Pad Print on the Side 1: Navy 281 Actual Imprint Size: 1.75"W x 0.4"H

## 4.5" x 1.5"