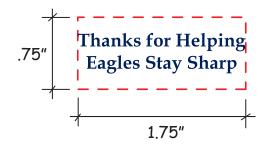

Order#: 150540 Product: Sharpened Pencil Stress Ball Item #: 1364-317780 Imprint Method: Pad Print on the Side 1: Navy 281 Actual Imprint Size: 1.75"W x 0.4"H