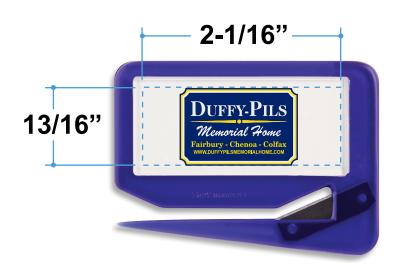

Order#: 150511

**Product:** Zippy Dome Letter Opener: Translucent blue

**Item #**: 1215-102476

Imprint Method: Screen Print on the Front (Paper Insert): Dark blue 280, Yellow 108

Actual Imprint Size: 1.23"W x 0.81"H