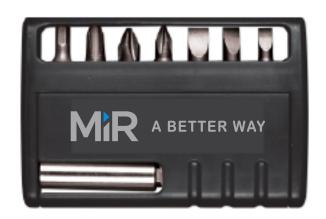

**Order#**: 150503

**Product:** Screwdriver Set-8 Piece: Black

**Item #**: 1371-319932

Imprint Method: Pad Print on the Side: Cool Grey 6 and Blue PMS 279

## OPTION 2 SUGGESTED LAYOUT