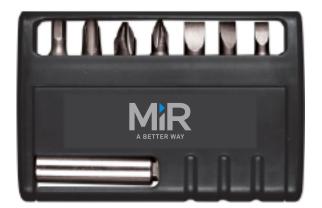

**Order#**: 150503

**Product:** Screwdriver Set-8 Piece: Black

**Item #**: 1371-319932

Imprint Method: Pad Print on the Side: Cool Grey 6 and Blue PMS 279

## OPTION 1 - ORIGNAL ART (SMALL TEXT MIGHT BE HARD TO READ)