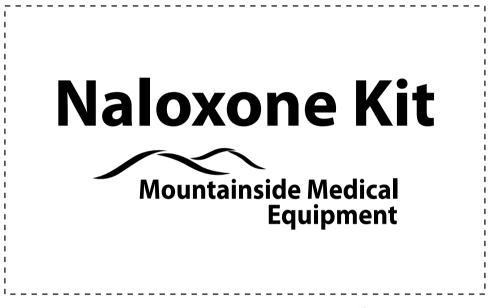

Order#: 150499

**Product:** Neoprene Accessory Pouch - Black

**Item #:** 1097-303920

**Imprint Method:** Heat Transfer on the First Side - White

\*\*White Imprint Recommended by the Manufacturer\*\*

Actual Size of Imprint

Dotted Lines Do Not Print

Image Not To Size For Reference Only