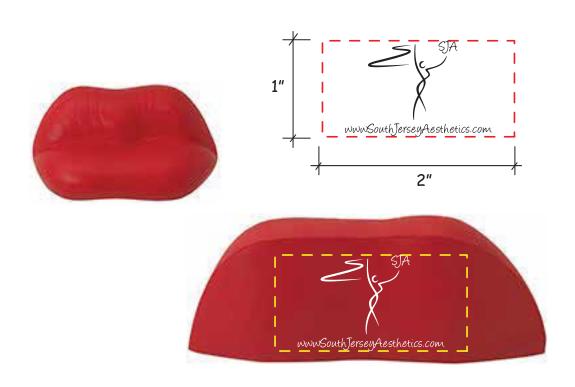

**Order#**: 150488

Product: Lips Stress Ball Item #: 1364-308040

Imprint Method: Screen Print on the Back: White

Actual Imprint Size: 1.5"W x 1"H

3.5" X 1.5"