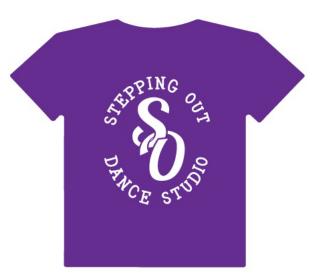

Order#:150485Product:Super Soft Stuffed Unicorn: PurpleT ShirtItem #:1325-309421Imprint Method:Screen Print on the T-Shirt: WhiteActual Imprint Size:1.64"W x 2"H

## \*\*\*IMPORTANT INFORMATION\*\*\* (PLEASE READ)

Please proof carefully for spelling errors, omissions, and layout accuracy. It is your responsibility to correct any errors. Garrett Specialties assumes no responsibility for errors after a proof has been authorized to print. Please note changes or revisions to your proof from your original instructions may cause revision in your ship date. Delays in paper proof approval also may require a change in your schedule ship dates. Occasionally, some fax machines may distort the image. Please pay close attention to numbers.

It is imperative that you view your e-proof and submit your approval and/or changes promptly to maintain your anticipated delivery date.

Please keep in mind that this virtual proof is not a printed sample of your artwork on our product. The size and placement of the artwork may vary from this proof when actually printed on the product. Carefully review the attached proof for verification of copy & layout.

Due to inherent technical differences in color monitors, the imprint colors and product colors depicted in the attached proof will not resemble those in the final product. We make every effort to match requested custom colors, but cannot guarantee a 100% exact match. Imprints are applied using pad or screen inks. These inks are hand mixed as close as possible to the requested color but may vary 2 to 4 shades. For this reason an exact PMS match cannot be guaranteed. Your order is ON HOLD until we receive an approval from you in reference to your artwork.